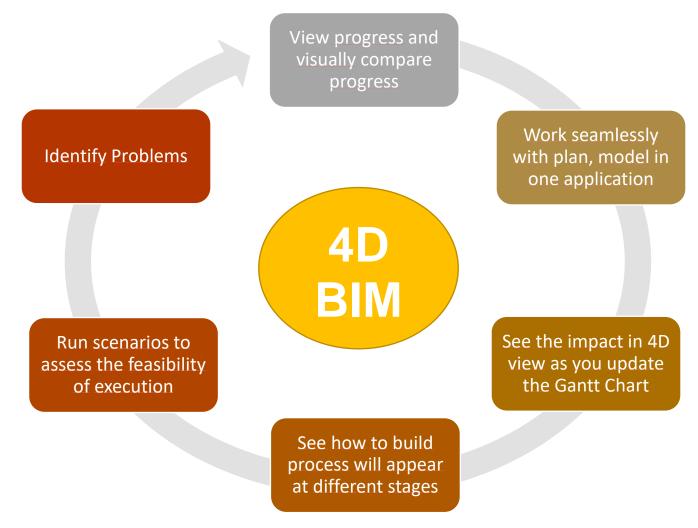

### 4D BIM Planning for Residential and Commercial Builders

Today's BIM technology comes with augmented BIM models with the additional dimensions of calculating material and cost estimations. 4D BIM model enable better-planned and more cost-effective construction.

#### COURSE AGENDA

After taking this course you will be able to know;

- Introduction to Training and 4D BIM Planning
- Creating A Project Schedule
- Code Libraries and Organizing Project Structure
- BIM Screen Areas
- Working with 3D BIM Model
- Visual Planning Using 3D BIM Model
- 4D Timeline Simulations
- Exporting Model Outputs
- Working With Revision 3D BIM Models
- Merging and Grouping Multiple Model Files and Adding Site Objects
- Customizing BIM Views and Layouts
- Baseline Comparison with 4D Comparison Simulations
- Generating Quality Reports